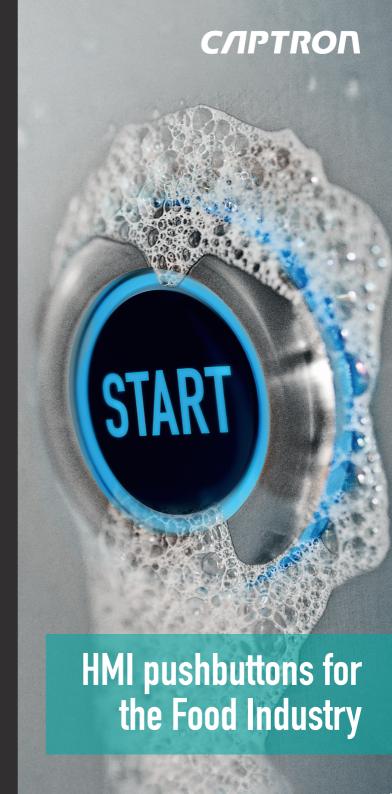

# Perfect balance between flexibility, performance and hygienic design.

Developed to meet the stringent requirements of the food industry, our HMI sensor buttons are fully moulded at the front and back and therefore 100% waterproof, hygienic and fail-safe.

# 100% waterproof

Fully encapsulated electronics prevent the ingress of liquid, dust or vapour

# Resistant to cleaning agents

Hygienic and hygiene-certified products with housing made of high-quality stainless steel