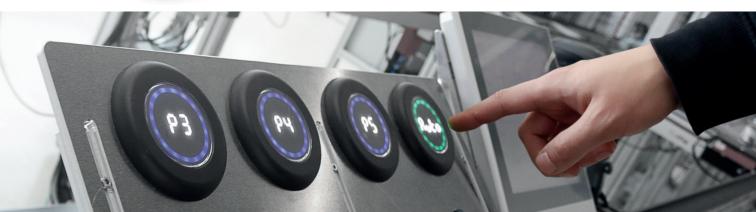

This slim HMI display can be mounted anywhere on the machine, so error messages appear right where they happen.

The combination of display and sensor button ensures that users are not only informed but also guided to act in a targeted manner. The result: more efficient processes and reduced downtimes.

# Application-Specific Error Display

Error messages are shown exactly where they occur, resulting in more efficient processes and reduced downtimes.

Contact us sales@captron.com +49 8142 - 44 88 - 200