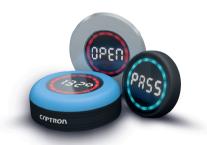

## Did you know that one of the most robust and durable HMI displays is a button?

With the CANEO series4x display, we combine a sleek and resilient display with an innovative sensor button.

With simple plug-and-play functionality, you can display text, numbers, and status information – all in 16 million colors. In an IO-Link environment, the CANEO series4x display integrates seamlessly into your processes.

### **Intuitive operation**

The intuitive user interface ensures straightforward operation and allows you and other users to interact quickly and efficiently with machines and processes.